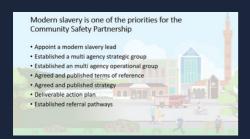

## WHAT IS MODERN SLAVERY?

Modern slavery is a violation of fundamental human rights.

The North East Lincolnshire Modern Slavery
Partnership has been established to prevent and
disrupt modern slavery and human trafficking,
and engage with communities, other agencies
and local businesses to raise awareness. The
partnership meets quarterly and implements a
local delivery plan which supports the national
themes around Pursue, Prevent, Protect &
Prepare.